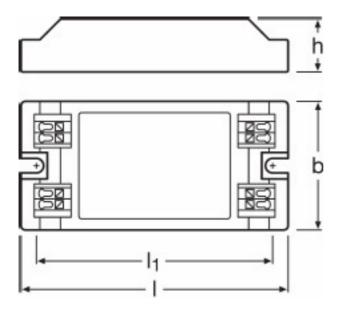

# **OPTOTRONIC OT DMX 3x1 RGB DIM**

## Dimmers for LED modules



### **Product benefits**

- Intelligent electronic constant-voltage 3-channel DMX dimmer
- Compact housing for luminaire installation

### **Product features**

- Three output channels, can be controlled individually via DMX
- Automatic addressing via DIP switches
- Maximum operating output voltage: 1 A per channel
- Control via DMX interface by means of DMX control units
- Reversible protection mechanisms for short-circuits, overtemperature and -loads





Product line drawing with letters



#### Technical data

| Product description | Dimming interface | Type of installation                            | Type of protection | Nominal voltage | Number of control outputs | Output power |
|---------------------|-------------------|-------------------------------------------------|--------------------|-----------------|---------------------------|--------------|
|                     | DMX               | Luminaire<br>integration/Ceiling<br>integration | IP20               | 1024VDC V       | 3                         | 72 W         |



#### **Application advice**

For more detailed application information and graphics please see product datasheet.

#### Disclaimer

Subject to change without notice. Errors and omission excepted. Always make s